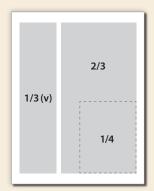

| ADVERTISING RATES   |        |        |
|---------------------|--------|--------|
|                     | 1x     | 4x     |
| Outside Back Cover* | \$1750 | \$1575 |
| Inside Front Cover* | \$1680 | \$1520 |
| Inside Back Cover*  | \$1645 | \$1485 |
| Page 3*             | \$1525 | \$1390 |
| Page 5*             | \$1455 | \$1325 |
| Page 7*             | \$1425 | \$1300 |
| Full Page*          | \$1385 | \$1260 |
| 2/3 page            | \$1185 | \$1050 |
| 1/2 page            | \$945  | \$890  |
| 1/3 page (sq/v)     | \$795  | \$750  |
| 1/4 page            | \$575  | \$525  |
| 1/6 page (h/v)      | \$440  | \$410  |

Ad Design & Production \$100 (Includes two revisions. Additional charges apply thereafter)

| AD SIZES width x height |                         |  |
|-------------------------|-------------------------|--|
| Full Page*              | 8.375" x 10.875" (trim) |  |
| 2/3 page                | 4.75" x 9.625"          |  |
| 1/2 page                | 7.25" x 4.81"           |  |
| 1/3 page square         | 4.75" x 4.81"           |  |
| 1/3 page vertical       | 2.25" x 9.625"          |  |
| 1/4 page                | 3.375" x 4.81"          |  |
| 1/6 page horizontal     | 4.75" x 2.25"           |  |
| 1/6 vertical            | 2.25" x 4.81"           |  |