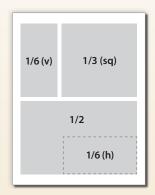

| ADVERTISING RATES   |        |        |
|---------------------|--------|--------|
|                     | 1x     | 4x     |
| Outside Back Cover* | \$1750 | \$1575 |
| Inside Front Cover* | \$1680 | \$1520 |
| Inside Back Cover*  | \$1645 | \$1485 |
| Page 3*             | \$1525 | \$1390 |
| Page 5*             | \$1455 | \$1325 |
| Page 7*             | \$1425 | \$1300 |
| Full Page*          | \$1385 | \$1260 |
| 2/3 page            | \$1185 | \$1050 |
| 1/2 page            | \$945  | \$890  |
| 1/3 page (sq/v)     | \$795  | \$750  |
| 1/4 page            | \$575  | \$525  |
| 1/6 page (h/v)      | \$440  | \$410  |

Ad Design & Production \$100 (Includes two revisions. Additional charges apply thereafter)

| AD SIZES width x height |                         |  |
|-------------------------|-------------------------|--|
| Full Page*              | 8.375" x 10.875" (trim) |  |
| 2/3 page                | 4.75" x 9.625"          |  |
| 1/2 page                | 7.25" x 4.81"           |  |
| 1/3 page square         | 4.75" x 4.81"           |  |
| 1/3 page vertical       | 2.25" x 9.625"          |  |
| 1/4 page                | 3.375" x 4.81"          |  |
| 1/6 page horizontal     | 4.75" x 2.25"           |  |
| 1/6 vertical            | 2.25" x 4.81"           |  |